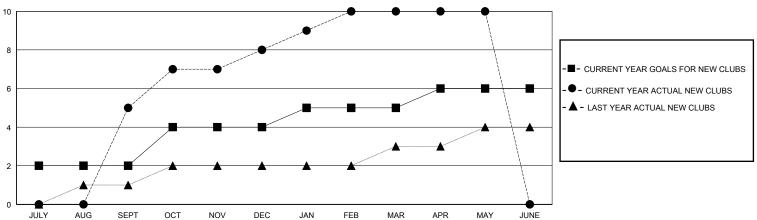

## GOALS AND ACTUAL NEW CLUBS CUMULATIVE

## District 301A3

Results as of: 5/31/2020

| GMT: | LOCATION PHILIPPINES | GMT CA |
|------|----------------------|--------|

| Clubs                 |               |           | Members       |                       |                       |                         |                                                    |  |
|-----------------------|---------------|-----------|---------------|-----------------------|-----------------------|-------------------------|----------------------------------------------------|--|
| RESULTS FOR 2019-2020 |               |           |               | RESULTS FOR 2019-2020 |                       |                         |                                                    |  |
| QUARTER               | NEW CLUB GOAL | NEW CLUBS | DROPPED CLUBS | QUARTER MEMB          | ER GROWTH NET<br>GOAL | MEMBER GROWTH<br>ACTUAL | DROPPED<br>MEMBERS ACTUAL<br>(including transfers) |  |
| JULY/AUG/SEPT         | 2             | 5         | 2             | JULY/AUG/SEPT         | 50                    | 215                     | 49                                                 |  |
| OCT/NOV/DEC           | 2             | 3         | 0             | OCT/NOV/DEC           | 50                    | 152                     | 43                                                 |  |
| JAN/FEB/MAR           | 1             | 2         | 0             | JAN/FEB/MAR           | 25                    | 63                      | 10                                                 |  |
| APR/MAY/JUNE          | 1             | 0         | 0             | APR/MAY/JUNE          | 25                    | 6                       | 16                                                 |  |