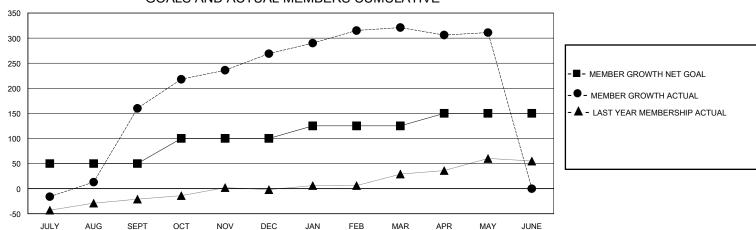

## GOALS AND ACTUAL MEMBERS CUMULATIVE

| DROPPED CLUBS: 2 |     | 29 CLUBS OF 39 ADDED 1 OR MORE<br>NEW MEMBERS | GENDER DISTRIBUTION       |               |      |
|------------------|-----|-----------------------------------------------|---------------------------|---------------|------|
|                  |     |                                               | MALE                      | 729 (55.06%)  |      |
|                  |     |                                               | FEMALE                    | 595 (44.94%)  |      |
| DROPPED MEMBERS  |     |                                               |                           |               |      |
| DECEASED         | 5   | CLICK HERE FOR CHARL ATIVE                    | TOTAL FAMILY UNIT MEMBERS |               | 539  |
| CLUB CANCELLED   | 10  | CLICK HERE FOR CUMULATIVE  MEMBERSHIP DATA    |                           |               | 0.57 |
| OTHER            | 103 |                                               | FAMILY MEMBERS            | S PAYING HALF | 357  |
| TOTAL            | 118 |                                               |                           |               |      |

## District 301A3

Results as of: 5/31/2020

| GMT: | LOCATION PHILIPPINES | GMT CA |
|------|----------------------|--------|

| Clubs                 |               |           | Members       |                       |                       |                         |                                                    |  |
|-----------------------|---------------|-----------|---------------|-----------------------|-----------------------|-------------------------|----------------------------------------------------|--|
| RESULTS FOR 2019-2020 |               |           |               | RESULTS FOR 2019-2020 |                       |                         |                                                    |  |
| QUARTER               | NEW CLUB GOAL | NEW CLUBS | DROPPED CLUBS | QUARTER MEMB          | ER GROWTH NET<br>GOAL | MEMBER GROWTH<br>ACTUAL | DROPPED<br>MEMBERS ACTUAL<br>(including transfers) |  |
| JULY/AUG/SEPT         | 2             | 5         | 2             | JULY/AUG/SEPT         | 50                    | 215                     | 49                                                 |  |
| OCT/NOV/DEC           | 2             | 3         | 0             | OCT/NOV/DEC           | 50                    | 152                     | 43                                                 |  |
| JAN/FEB/MAR           | 1             | 2         | 0             | JAN/FEB/MAR           | 25                    | 63                      | 10                                                 |  |
| APR/MAY/JUNE          | 1             | 0         | 0             | APR/MAY/JUNE          | 25                    | 6                       | 16                                                 |  |